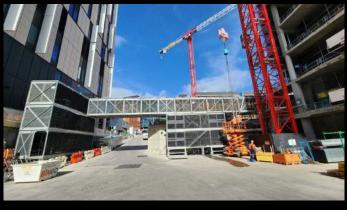

#### TEMPORARY MODULAR BRIDGES

Start to use a safer and customisable access bridge tailored to your needs. Our **Temporary Modular Bridges** provide a safe and strong access to site. These bridges will transport individuals from one point to another, with or without the added advantage of overhead protection. With superior strength and safety our bridges provide the perfect solution to your above ground access. The streamlined pre-assembly process performed at our yard, ensures the bridges are delivered to your location and ready to install. This exceptional speed significantly enhances productivity, reinforcing safety measures, and conserving valuable time and resources for your project.

## **RECENT PROJECTS**

SUPERACCESS™ is a smart, versatile and multi-purpose modular product, preassembled 'off-site' offering a variety of specialised site and public access solutions. SUPERACCESS™ greatly reduces the risk of fall, improves safety and increases productivity, whilst reducing cost and time.