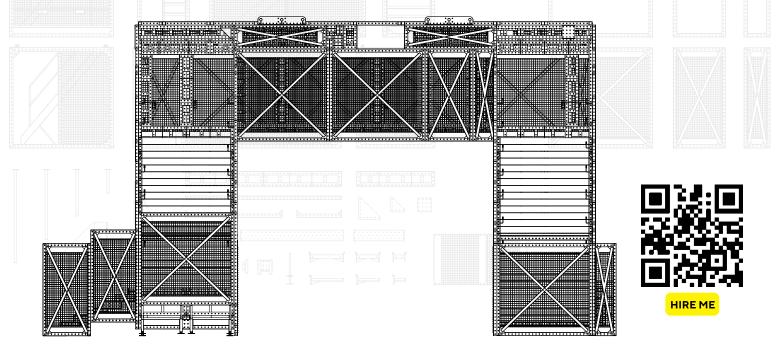

# TEMPORARY MODULAR STAIRS/STAIR BOX

The SuperAccess™ **Temporary Modular Stair Boxes** offer a cutting-edge solution for your site access, ensuring safety for your workers. Our stair boxes are versatile and customisable for your access needs. Choose from a variety, such as small stairs, stretcher stairs, public access stairs and suspended stairs for deep excavations. These stairs also come with the option of anti-slip nosing and tactiles. Our stairs have been engineered to ensure safety for your personnel and to meet all site requirements.