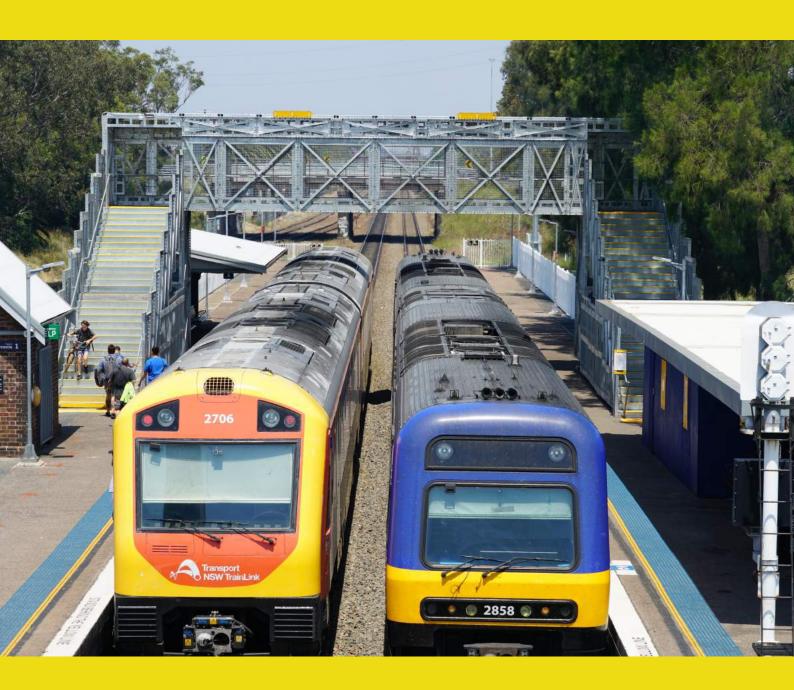

#### TEMPORARY MODULAR BRIDGES

Start to use a safer and customisable access bridge tailored to your needs. Our **Temporary Modular Bridges** provide a safe and strong access to site. These bridges will transport individuals from one point to another, with or without the added advantage of overhead protection. With superior strength and safety our bridges provide the perfect solution to your above ground access. The streamlined pre-assembly process performed at our yard, ensures the bridges are delivered to your location and ready to install. This exceptional speed significantly enhances productivity, reinforcing safety measures, and conserving valuable time and resources for your project.

## **RECENT PROJECTS**

SUPERACCESS™ is a smart, versatile and multi-purpose modular product, preassembled 'off-site' offering a variety of specialised site and public access solutions. SUPERACCESS™ greatly reduces the risk of fall, improves safety and increases productivity, whilst reducing cost and time.