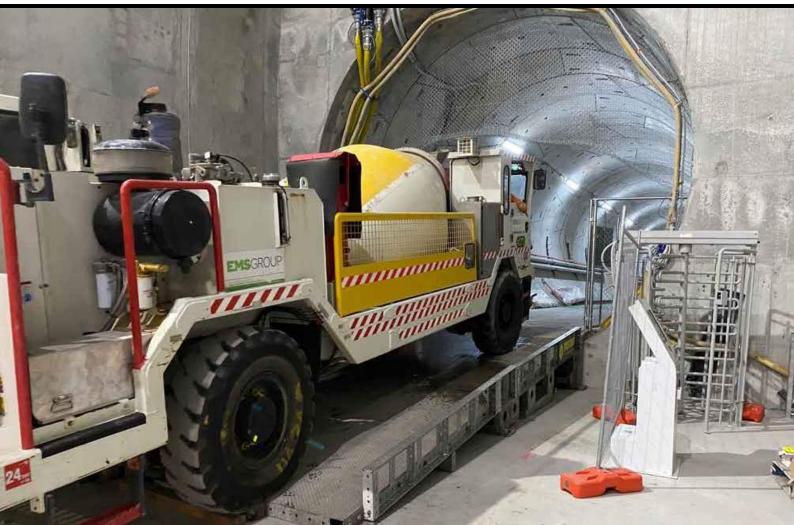

#### TEMPORARY MODULAR RAMPS

Our **Temporary Modular Ramps** are a great asset for your machinery access or personnel use. These ramps can be specifically designed to your site requirements. Our SuperAccess™ team can be in and out of your site with minimal downtime for your site productivity. The ramps are pre-assembled in sections at our yard to ensure quick and easy installation for the client at site. The ramps are capable of accommodating pedestrians as well as heavy trucks and machinery.