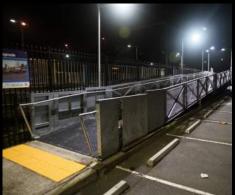

#### TEMPORARY MODULAR RAMPS

Our **Temporary Modular Ramps** are a great asset for your machinery access or personnel use. These ramps can be specifically designed to your site requirements. Our SuperAccess™ team can be in and out of your site with minimal downtime for your site productivity. The ramps are pre-assembled in sections at our yard to ensure quick and easy installation for the client at site. The ramps are capable of accommodating pedestrians as well as heavy trucks and machinery.

## **RECENT PROJECTS**

SUPERACCESS™ is a smart, versatile and multi-purpose modular product, preassembled 'off-site' offering a variety of specialised site and public access solutions. SUPERACCESS™ greatly reduces the risk of fall, improves safety and increases productivity, whilst reducing cost and time.