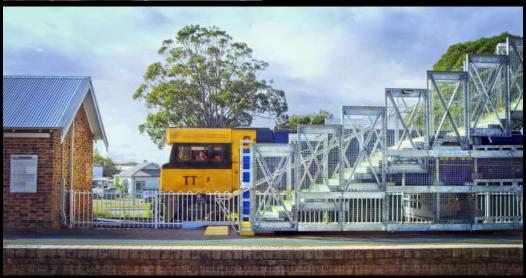

#### TEMPORARY MODULAR BRIDGES

Start to use a safer and customisable access bridge tailored to your needs. Our **Temporary Modular Bridges** provide a safe and strong access to site. These bridges will transport individuals from one point to another, with or without the added advantage of overhead protection. With superior strength and safety our bridges provide the perfect solution to your above ground access. The streamlined pre-assembly process performed at our yard, ensures the bridges are delivered to your location and ready to install. This exceptional speed significantly enhances productivity, reinforcing safety measures, and conserving valuable time and resources for your project.

## **Sydney Office**

1 Everley, Road Auburn NSW, 2144

Railway

Construction

**Public Access** 

**Workers Access** 

**BRIDGES - STAIRS - RAMPS**