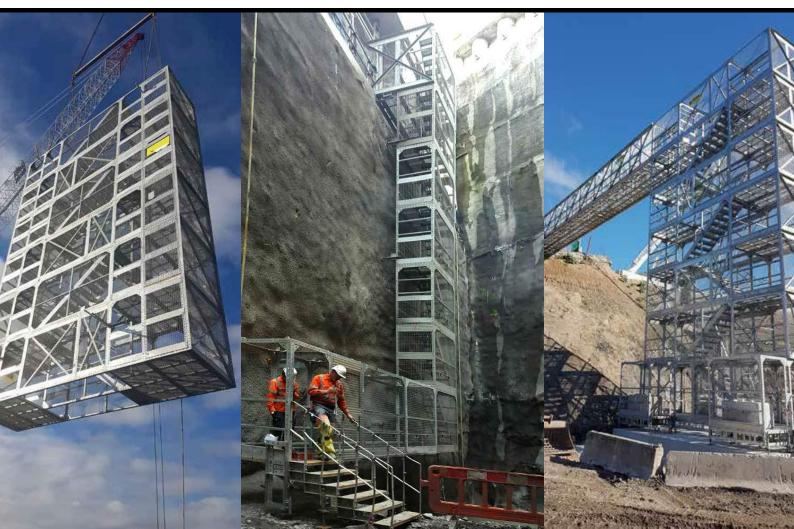

## **RECENT PROJECTS**

SUPERACCESS™ is a smart, versatile and multi-purpose modular product, preassembled 'off-site' offering a variety of specialised site and public access solutions. SUPERACCESS™ greatly reduces the risk of fall, improves safety and increases productivity, whilst reducing cost and time.