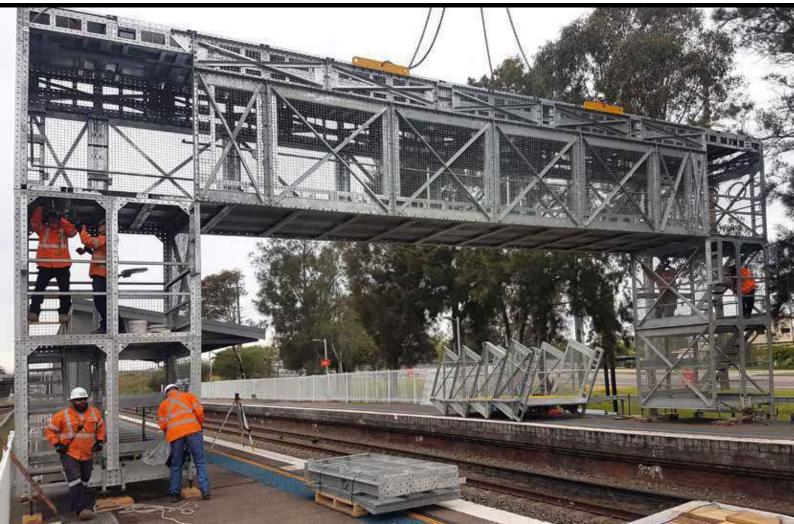

#### TEMPORARY MODULAR BRIDGES

Start to use a safer and customisable access bridge tailored to your needs. Our **Temporary Modular Bridges** provide a safe and strong access to site. These bridges will transport individuals from one point to another, with or without the added advantage of overhead protection. With superior strength and safety our bridges provide the perfect solution to your above ground access. The streamlined pre-assembly process performed at our yard, ensures the bridges are delivered to your location and ready to install. This exceptional speed significantly enhances productivity, reinforcing safety measures, and conserving valuable time and resources for your project.

## **RECENT PROJECTS**

SUPERACCESS™ is a smart, versatile and multi-purpose modular product, preassembled 'off-site' offering a variety of specialised site and public access solutions. SUPERACCESS™ greatly reduces the risk of fall, improves safety and increases productivity, whilst reducing cost and time.