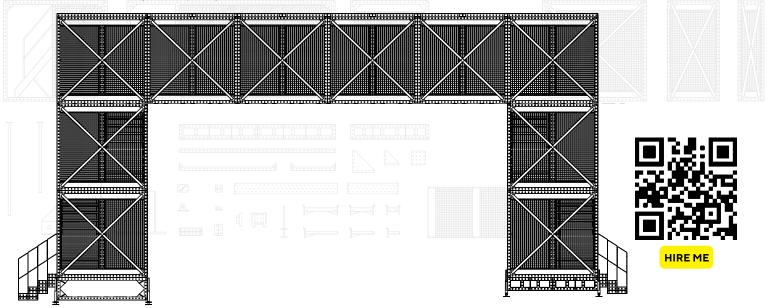

#### TEMPORARY MODULAR BRIDGES

Start to use a safer and customisable access bridge tailored to your needs. Our **Temporary Modular Bridges** provide a safe and strong access to site. These bridges will transport individuals from one point to another, with or without the added advantage of overhead protection. With superior strength and safety our bridges provide the perfect solution to your above ground access. The streamlined pre-assembly process performed at our yard, ensures the bridges are delivered to your location and ready to install. This exceptional speed significantly enhances productivity, reinforcing safety measures, and conserving valuable time and resources for your project.

## **RECENT PROJECTS**

SUPERACCESS™ is a smart, versatile and multi-purpose modular product, preassembled 'off-site' offering a variety of specialised site and public access solutions. SUPERACCESS™ greatly reduces the risk of fall, improves safety and increases productivity, whilst reducing cost and time.