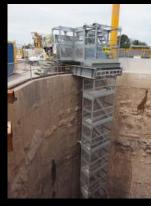

# TEMPORARY MODULAR STAIRS/STAIR BOX

The SuperAccess™ **Temporary Modular Stair Boxes** offer a cutting-edge solution for your site access, ensuring safety for your workers. Our stair boxes are versatile and customisable for your access needs. Choose from a variety, such as small stairs, stretcher stairs, public access stairs and suspended stairs for deep excavations. These stairs also come with the option of anti-slip nosing and tactiles. Our stairs have been engineered to ensure safety for your personnel and to meet all site requirements.