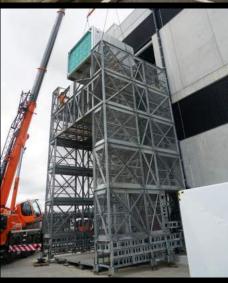

# TEMPORARY MODULAR STAIRS/STAIR BOX

The SuperAccess™ **Temporary Modular Stair Boxes** offer a cutting-edge solution for your site access, ensuring safety for your workers. Our stair boxes are versatile and customisable for your access needs. Choose from a variety, such as small stairs, stretcher stairs, public access stairs and suspended stairs for deep excavations. These stairs also come with the option of anti-slip nosing and tactiles. Our stairs have been engineered to ensure safety for your personnel and to meet all site requirements.