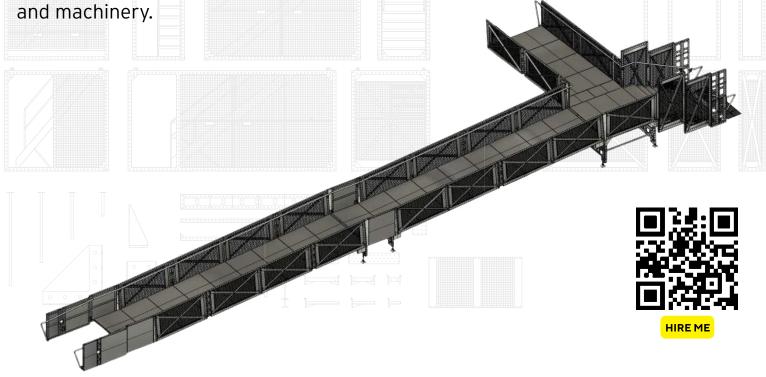

#### TEMPORARY MODULAR RAMPS

Our **Temporary Modular Ramps** are a great asset for your machinery access or personnel use. These ramps can be specifically designed to your site requirements. Our SuperAccess™ team can be in and out of your site with minimal downtime for your site productivity. The ramps are pre-assembled in sections at our yard to ensure quick and easy installation for the client at site. The ramps are capable of accommodating pedestrians as well as heavy trucks and machinery.