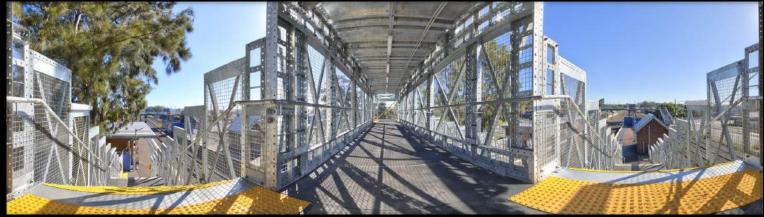

#### TEMPORARY MODULAR BRIDGES

Start to use a safer and customisable access bridge tailored to your needs. Our **Temporary Modular Bridges** provide a safe and strong access to site. These bridges will transport individuals from one point to another, with or without the added advantage of overhead protection. With superior strength and safety our bridges provide the perfect solution to your above ground access. The streamlined pre-assembly process performed at our yard, ensures the bridges are delivered to your location and ready to install. This exceptional speed significantly enhances productivity, reinforcing safety measures, and conserving valuable time and resources for your project.